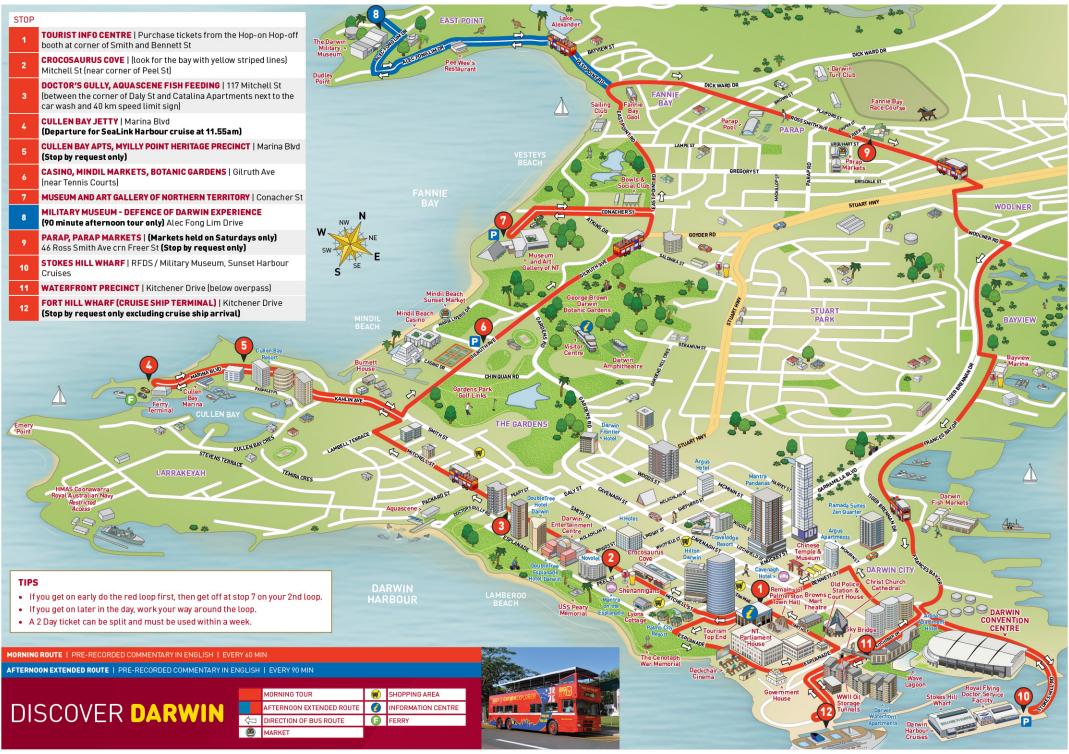

## THE PERFECT WAY

**Hop-on Discover.** See the city at your own pace with amazing value tickets available for 1 or 2 days and discover panoramic views of the 'Top End' capital.

Hop-off Explore. You can get off the bus at any time to visit Darwin's famous landmarks and attractions. These include the Botanic Gardens, the best collections of Aboriginal art in Australia at the Museum and Art Gallery of NT, crocodiles at Crocosaurus Cove, fascinating local history at the Military Museum and the Royal Flying Doctor Service & Bombing of Darwin Harbour Museum.

### DEPARTURE TIMES#

| BUS STOPS |       |       |       |       |       |       |       |       |       |       |       |
|-----------|-------|-------|-------|-------|-------|-------|-------|-------|-------|-------|-------|
| 1         | 2     | 3     | 4     | 5     | 6     | 7     | 8     | 9     | 10    | 11    | 12    |
| 9.00      | 9.05  | 9.06  | 9.15  | 9.17  | 9.20  | 9.25  |       | 9.30  | 9.45  | 9.50  | 9.52  |
| 10.00     | 10.05 | 10.06 | 10.15 | 10.17 | 10.20 | 10.25 |       | 10.30 | 10.45 | 10.50 | 10.52 |
| 11.00     | 11.05 | 11.06 | 11.15 | 11.17 | 11.20 | 11.25 |       | 11.30 | 11.45 | 11.50 | 11.52 |
| 12.00     | 12.05 | 12.06 | 12.15 | 12.17 | 12.20 | 12.25 | 12.40 | 12.55 | 1.10  | 1.15  | 1.17  |
| 1.30      | 1.35  | 1.36  | 1.45  | 1.47  | 1.50  | 1.55  | 2.10  | 2.25  | 2.40  | 2.45  | 2.47  |
| 3.00      | 3.05  | 3.06  | 3.15  | 3.17  | 3.20  | 3.25  | 3.40  | 3.55  | 4.05  | 4.10  | 4.12  |

- Bus ticket includes morning and afternoon loop
- The first 60 minute tour departs from stop 1 at 9am with departures every 60 minutes until 11am
- From 12 noon the first 90 minute tour (including East Point Military Museum) departs from stop 1 with departures every 90 minutes

#Departure times are subject to change due to season, public holidays, weather conditions and cruise ship arrivals. Closed Christmas Day, Boxing Day, New Year's Day and Good Friday. Please call for specific scheduling.